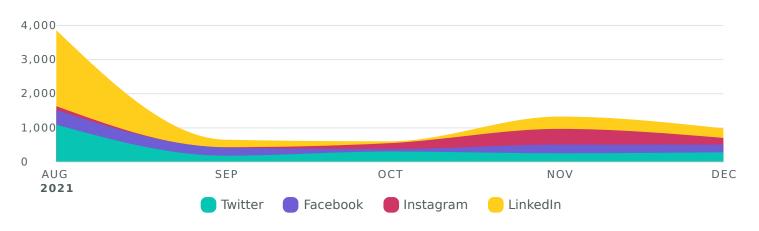

## **Impressions**

Review how your content was seen across networks during the reporting period.

Impressions Breakdown by Network, by Month

| Impression Metrics    | Totals  | % Change       |  |
|-----------------------|---------|----------------|--|
| Total Impressions ®   | 443,082 | <b>₹8.2</b> %  |  |
| Twitter Impressions   | 65,206  | <b>≥</b> 28.4% |  |
| Facebook Impressions  | 211,477 | <b>≯</b> 16.8% |  |
| Instagram Impressions | 57,256  | <b>才</b> 1.7%  |  |
| LinkedIn Impressions  | 109,143 | <b>≯</b> 34.7% |  |