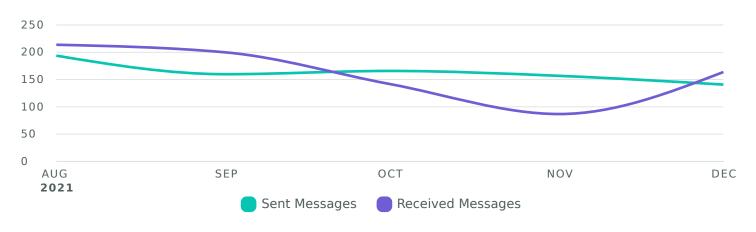

# **Message Volume**

Review the volume of sent and received messages across networks during the selected time period.

#### Messages per Month

| Sent Messages Metrics   | Totals | % Change       |  |
|-------------------------|--------|----------------|--|
| Total Sent Messages     | 813    | ≥21.4%         |  |
| Twitter Sent Messages   | 260    | <b>≥</b> 18.2% |  |
| Facebook Sent Messages  | 197    | <b>⅓</b> 31.6% |  |
| Instagram Sent Messages | 151    | <b>&gt;</b> 5% |  |
| LinkedIn Sent Messages  | 205    | <b>≥</b> 23.8% |  |

| Received Messages Metrics   | Totals | % Change       |  |
|-----------------------------|--------|----------------|--|
| Total Received Messages     | 802    | <b>≯10.6</b> % |  |
| Twitter Received Messages   | 357    | <b>≯</b> 5.3%  |  |
| Facebook Received Messages  | 92     | <b>≥</b> 22%   |  |
| Instagram Received Messages | 138    | <b>≯</b> 11.3% |  |
| LinkedIn Received Comments  | 215    | <b>≯</b> 49.3% |  |