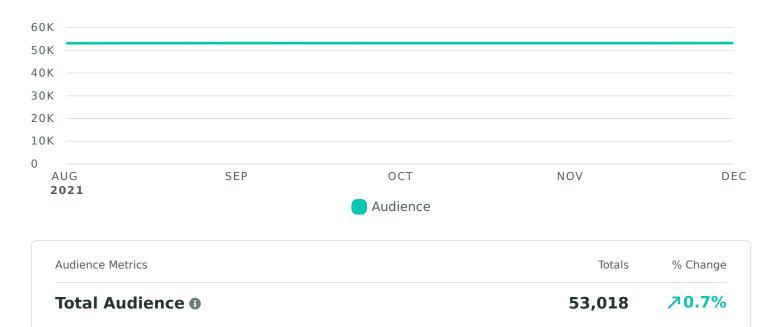

#### **Audience Growth**

See how your audience grew during the reporting period.

Audience, by Month

## **Profiles**

Review your aggregate profile and page metrics from the reporting period.

| N<br>Audience ▼ | et Audience<br>Growth | Published<br>Posts                                                        | Impressions                                                                                                                                                                                                                                                  | Engagements                                                                                                                                                                                                                                                                                                                                                | Engagement<br>Rate (per<br>Impression)                                                                                                                                                                                                                                                                                                                                                                                                           | Video<br>Views                                                                                                                                                                                                                                                                                                                                                                                                                                                                                                                                                                                                                            |
|-----------------|-----------------------|---------------------------------------------------------------------------|--------------------------------------------------------------------------------------------------------------------------------------------------------------------------------------------------------------------------------------------------------------|------------------------------------------------------------------------------------------------------------------------------------------------------------------------------------------------------------------------------------------------------------------------------------------------------------------------------------------------------------|--------------------------------------------------------------------------------------------------------------------------------------------------------------------------------------------------------------------------------------------------------------------------------------------------------------------------------------------------------------------------------------------------------------------------------------------------|-------------------------------------------------------------------------------------------------------------------------------------------------------------------------------------------------------------------------------------------------------------------------------------------------------------------------------------------------------------------------------------------------------------------------------------------------------------------------------------------------------------------------------------------------------------------------------------------------------------------------------------------|
| 53,018          | 230                   | 755                                                                       | 443,082                                                                                                                                                                                                                                                      | 14,611                                                                                                                                                                                                                                                                                                                                                     | 3.3%                                                                                                                                                                                                                                                                                                                                                                                                                                             | 7,379                                                                                                                                                                                                                                                                                                                                                                                                                                                                                                                                                                                                                                     |
| <b>7</b> 0.7%   | <b>≥</b> 42.8%        | <b>≥</b> 20.5%                                                            | <b>≯</b> 8.2%                                                                                                                                                                                                                                                | <b>才</b> 28.2%                                                                                                                                                                                                                                                                                                                                             | <b>≯</b> 18.5%                                                                                                                                                                                                                                                                                                                                                                                                                                   | <b>才</b> 32.3%                                                                                                                                                                                                                                                                                                                                                                                                                                                                                                                                                                                                                            |
| 52,629          | 402                   | 950                                                                       | 409,434                                                                                                                                                                                                                                                      | 11,394                                                                                                                                                                                                                                                                                                                                                     | 2.8%                                                                                                                                                                                                                                                                                                                                                                                                                                             | 5,576                                                                                                                                                                                                                                                                                                                                                                                                                                                                                                                                                                                                                                     |
| 40,955          | -103                  | 168                                                                       | 211,477                                                                                                                                                                                                                                                      | 4,493                                                                                                                                                                                                                                                                                                                                                      | 2.1%                                                                                                                                                                                                                                                                                                                                                                                                                                             | 1,225                                                                                                                                                                                                                                                                                                                                                                                                                                                                                                                                                                                                                                     |
| 6,865           | 157                   | 205                                                                       | 109,143                                                                                                                                                                                                                                                      | 6,652                                                                                                                                                                                                                                                                                                                                                      | 6.1%                                                                                                                                                                                                                                                                                                                                                                                                                                             | 3,144                                                                                                                                                                                                                                                                                                                                                                                                                                                                                                                                                                                                                                     |
| 2,680           | 129                   | 122                                                                       | 57,256                                                                                                                                                                                                                                                       | 2,053                                                                                                                                                                                                                                                                                                                                                      | 3.6%                                                                                                                                                                                                                                                                                                                                                                                                                                             | 950                                                                                                                                                                                                                                                                                                                                                                                                                                                                                                                                                                                                                                       |
| 2,518           | 47                    | 260                                                                       | 65,206                                                                                                                                                                                                                                                       | 1,413                                                                                                                                                                                                                                                                                                                                                      | 2.2%                                                                                                                                                                                                                                                                                                                                                                                                                                             | 2,060                                                                                                                                                                                                                                                                                                                                                                                                                                                                                                                                                                                                                                     |
|                 | Audience ▼  53,018    | 53,018 230<br>→ 0.7% 42.8%  52,629 402  40,955 -103  6,865 157  2,680 129 | Audience →       Growth       Posts         53,018       230       755         → 0.7%       → 42.8%       → 20.5%         52,629       402       950         40,955       -103       168         6,865       157       205         2,680       129       122 | Audience ▼       Growth       Posts Impressions         53,018       230       755       443,082         ▶ 0.7%       ▶ 42.8%       ▶ 20.5%       ▶ 8.2%         52,629       402       950       409,434         40,955       -103       168       211,477         6,865       157       205       109,143         2,680       129       122       57,256 | Audience →       Growth       Posts Impressions       Engagements         53,018       230       755       443,082       14,611         → 0.7%       42.8%       20.5%       8.2%       28.2%         52,629       402       950       409,434       11,394         40,955       -103       168       211,477       4,493         6,865       157       205       109,143       6,652         2,680       129       122       57,256       2,053 | Audience √ Growth         Published Posts         Impressions         Engagements         Rate (per Impression)           53,018         230         755         443,082         14,611         3.3%           > 0.7%         42.8%         20.5%         8.2%         28.2%         18.5%           52,629         402         950         409,434         11,394         2.8%           40,955         -103         168         211,477         4,493         2.1%           6,865         157         205         109,143         6,652         6.1%           2,680         129         122         57,256         2,053         3.6% |