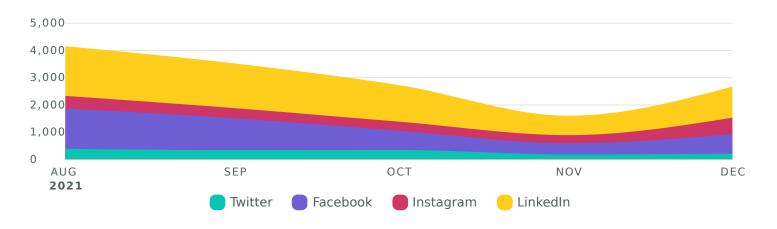

#### **Video Views**

Review how your videos were viewed across networks during the reporting period.

Video Views, by Month

| Video Views Metrics        | Totals | % Change       |  |
|----------------------------|--------|----------------|--|
| Video Views 1              | 7,379  | <b>₹32.3</b> % |  |
| Twitter Video Views        | 2,060  | <b>7</b> 68.2% |  |
| Facebook Video Views       | 1,225  | <b>⅓</b> 60.6% |  |
| Instagram Post Video Views | 950    | <b>≥</b> 23.3% |  |
| LinkedIn Video Views       | 3,144  | _              |  |