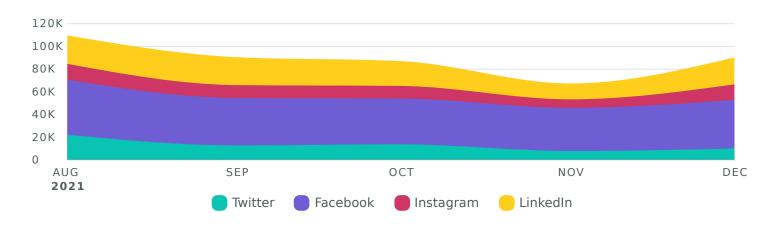

## **Impressions**

Review how your content was seen across networks during the reporting period.

Impressions Breakdown by Network, by Month

| Impression Metrics    | Totals  | % Change       |  |
|-----------------------|---------|----------------|--|
| Total Impressions ®   | 443,082 | <b>₹8.2</b> %  |  |
| Twitter Impressions   | 65,206  | <b>≥</b> 28.4% |  |
| Facebook Impressions  | 211,477 | <b>≯</b> 16.8% |  |
| Instagram Impressions | 57,256  | <b>才</b> 1.7%  |  |
| LinkedIn Impressions  | 109,143 | <b>≯</b> 34.7% |  |